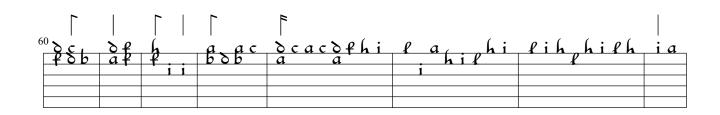

------------|----------|-------------|--------------|
| 33 hecefee e ce | + 5 c 5 c 5 f | ha<br>a. | ς α ς α ς δ | f fhf<br>i h |
|                 | δ             | P        | a           |              |
|                 |               | <u> </u> |             |              |

|   |                       |              | <b>E</b> |                   | 1      |
|---|-----------------------|--------------|----------|-------------------|--------|
| 3 | <sup>8</sup> acdacdfc | dfcdfefefece | fhihfdca | <u>ac δεδεδεα</u> | a<br>b |
|   |                       |              |          |                   |        |
|   |                       |              |          |                   |        |
|   |                       |              |          |                   |        |