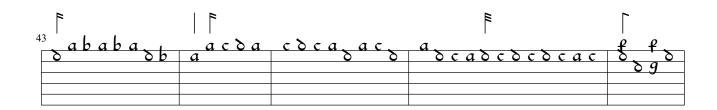

c. 1540 -158

Intavolierung - Anton Höger

|   |          |          |          | 1 |        |        | <b>"</b> |              | "   |       |   |
|---|----------|----------|----------|---|--------|--------|----------|--------------|-----|-------|---|
| 2 | bacothit | hfdcfdca | cofocabb | a | a<br>b | a<br>b | ,        | 1 1          |     | a. ab |   |
|   |          |          |          |   |        |        | b a      | <u>b a b</u> | 8 6 | δ     | - |
|   |          |          |          |   |        |        |          |              |     |       |   |