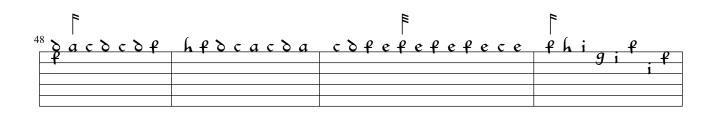

|   |                       |              | <b>E</b> |                   | 1      |
|---|-----------------------|--------------|----------|-------------------|--------|
| 3 | <sup>8</sup> acdacdfc | dfcdfefefece | fhihfdca | <u>ac δεδεδεα</u> | a<br>b |
|   |                       |              |          |                   |        |
|   |                       |              |          |                   |        |
|   |                       |              |          |                   |        |