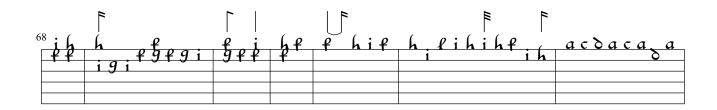

c. 1540 -158

Intavolierung - Anton Höger

|   |          |          |          | 1 |        |        | <b>"</b> |              | "   |       |   |
|---|----------|----------|----------|---|--------|--------|----------|--------------|-----|-------|---|
| 2 | bacothit | hfdcfdca | cofocabb | a | a<br>b | a<br>b | ,        | 1 1          |     | a. ab |   |
|   |          |          |          |   |        |        | b a      | <u>b a b</u> | 8 6 | δ     | - |
|   |          |          |          |   |        |        |          |              |     |       |   |

|                 |               |          | <u> </u>    |              |
|-----------------|---------------|----------|-------------|--------------|
| 33 hecefee e ce | + 5 c 5 c 5 f | ha<br>a. | ς α ς α ς δ | f fhf<br>i h |
|                 | δ             | P        | a           |              |
|                 |               | <u> </u> |             |              |

|   |                       |              | <b>E</b> |                   | 1      |
|---|-----------------------|--------------|----------|-------------------|--------|
| 3 | <sup>8</sup> acdacdfc | dfcdfefefece | fhihfdca | <u>ac δεδεδεα</u> | a<br>b |
|   |                       |              |          |                   |        |
|   |                       |              |          |                   |        |
|   |                       |              |          |                   |        |