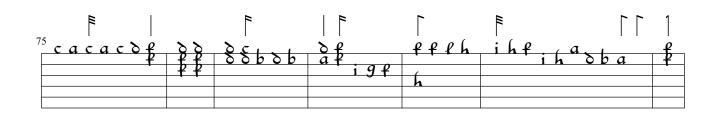

c. 1540 -158

Intavolierung - Anton Höger

|   |          |          |          | 1 |        |        | <b>"</b> |              | "   |       |   |
|---|----------|----------|----------|---|--------|--------|----------|--------------|-----|-------|---|
| 2 | bacothit | hfdcfdca | cofocabb | a | a<br>b | a<br>b | ,        | 1 1          |     | a. ab |   |
|   |          |          |          |   |        |        | b a      | <u>b a b</u> | 8 6 | δ     | - |
|   |          |          |          |   |        |        |          |              |     |       |   |

|                 |               |          | <u> </u>    |              |
|-----------------|---------------|----------|-------------|--------------|
| 33 hecefee e ce | + 5 c 5 c 5 f | ha<br>a. | ς α ς α ς δ | f fhf<br>i h |
|                 | δ             | P        | a           |              |
|                 |               | <u> </u> |             |              |

|   |                       |              | <b>E</b> |                   | 1      |
|---|-----------------------|--------------|----------|-------------------|--------|
| 3 | <sup>8</sup> acdacdfc | dfcdfefefece | fhihfdca | <u>ac δεδεδεα</u> | a<br>b |
|   |                       |              |          |                   |        |
|   |                       |              |          |                   |        |
|   |                       |              |          |                   |        |