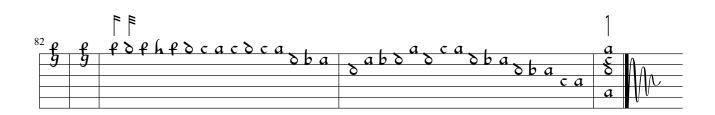

c. 1540 -158

Intavolierung - Anton Höger

|   |          |          |          | 1 |        |        | <b>"</b> |              | "   |       |   |
|---|----------|----------|----------|---|--------|--------|----------|--------------|-----|-------|---|
| 2 | bacothit | hfdcfdca | cofocabb | a | a<br>b | a<br>b | ,        | 1 1          |     | a. ab |   |
|   |          |          |          |   |        |        | b a      | <u>b a b</u> | 8 6 | δ     | - |
|   |          |          |          |   |        |        |          |              |     |       |   |

|                 |               |          | <u> </u>    |              |
|-----------------|---------------|----------|-------------|--------------|
| 33 hecefee e ce | + 5 c 5 c 5 f | ha<br>a. | ς α ς α ς δ | f fhf<br>i h |
|                 | δ             | P        | a           |              |
|                 |               | <u> </u> |             |              |

|   |                       |              | <b>E</b> |                   | 1      |
|---|-----------------------|--------------|----------|-------------------|--------|
| 3 | <sup>8</sup> acdacdfc | dfcdfefefece | fhihfdca | <u>ac δεδεδεα</u> | a<br>b |
|   |                       |              |          |                   |        |
|   |                       |              |          |                   |        |
|   |                       |              |          |                   |        |