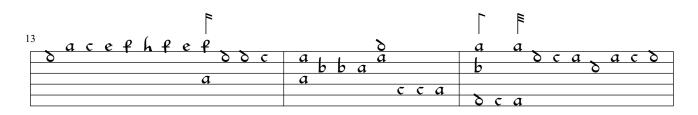

|                                                       | · [.  |     |     |     | <b>"</b> |     | · |
|-------------------------------------------------------|-------|-----|-----|-----|----------|-----|---|
| $\begin{array}{c ccccccccccccccccccccccccccccccccccc$ | c a s | cca | aca | c c | c c      | c 8 |   |
|                                                       |       |     | C   | ССС | c a      |     | ā |
|                                                       |       | ·   |     | a   | e        | caa |   |
|                                                       |       |     |     |     |          |     |   |