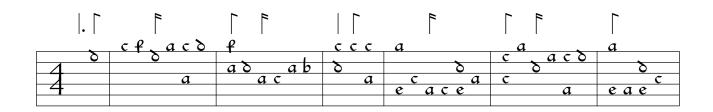

## Al mormorar de' liquidi cristalli (Madrigale)

Intavolierung - Anton Höger

| 10     |        |          | [    | <u> </u> |       |          |        |
|--------|--------|----------|------|----------|-------|----------|--------|
| 19 a b | aba, a | a<br>b a | a a  | δεα      | a a c | a<br>b c | ca_ac_ |
|        | c      | cac      | 0    | ~        | 0     |          | 0 0    |
|        |        |          | o ca |          | а     |          |        |