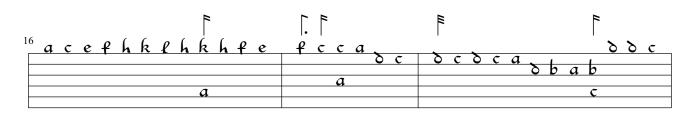

## Al mormorar de' liquidi cristalli (Madrigale)

Intavolierung - Anton Höger









| 10     |        |          | [    | <u> </u> |       |          |        |
|--------|--------|----------|------|----------|-------|----------|--------|
| 19 a b | aba, a | a<br>b a | a a  | δεα      | a a c | a<br>b c | ca_ac_ |
|        | c      | cac      | 0    | ~        | 0     |          | 0 0    |
|        |        |          | o ca |          | а     |          |        |

| [. F F F   |         |     | [   |     |                                                |
|------------|---------|-----|-----|-----|------------------------------------------------|
| acdcdcdcac | 8 b 8 a | δba | a a | baa | <u>8 6 8 6 8 8 8 8 8 8 8 8 8 8 8 8 8 8 8 8</u> |
|            |         |     | cac | сас |                                                |
|            |         |     |     |     |