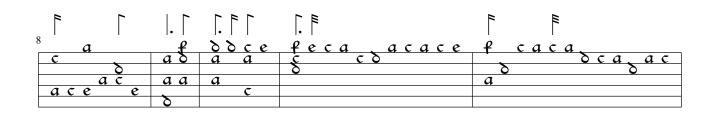

| [. F F F   |         |     | [   |     |                                                |
|------------|---------|-----|-----|-----|------------------------------------------------|
| acdcdcdcac | 8 b 8 a | δba | a a | baa | <u>8 6 8 6 8 8 8 8 8 8 8 8 8 8 8 8 8 8 8 8</u> |
|            |         |     | cac | сас |                                                |
|            |         |     |     |     |                                                |