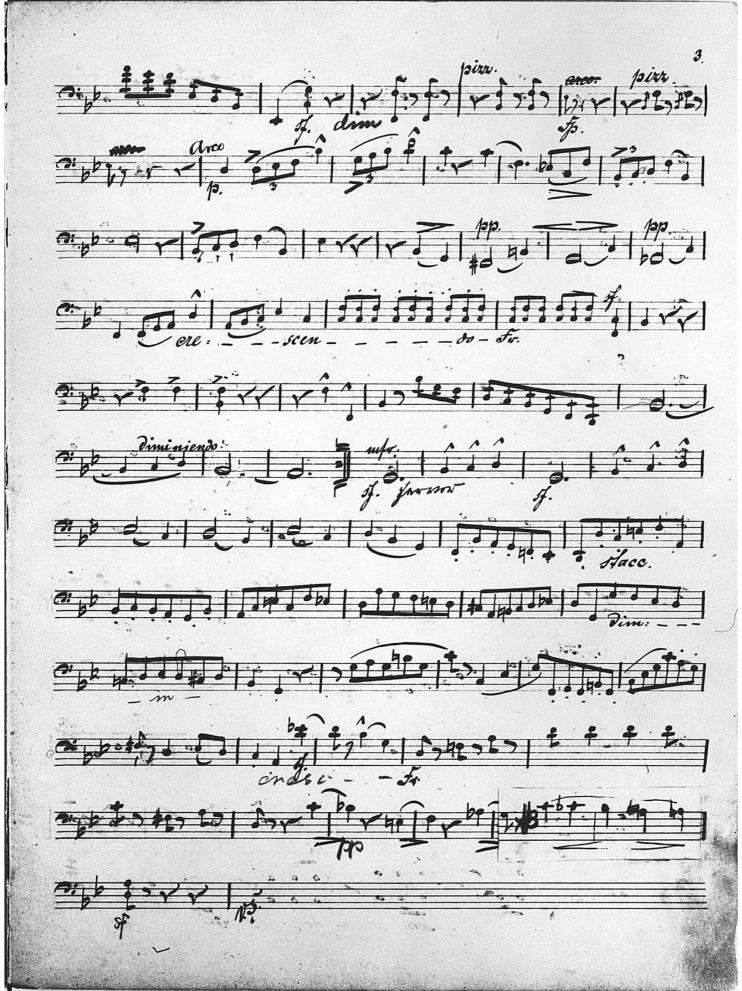

eres: - - - dimini-

amancato marcato A sold he file ! g g g g g eres - -

Quartett WII Small

für Hreich-Instrumente

conep. von

George W. Chadaich Op. 1.

2. Allegro con brio. 2: b3/4 d. | 27/1 f 27/ eres. - - - sf. The state of the s dim. pp 中的一个一个一个 arco for the state of the state