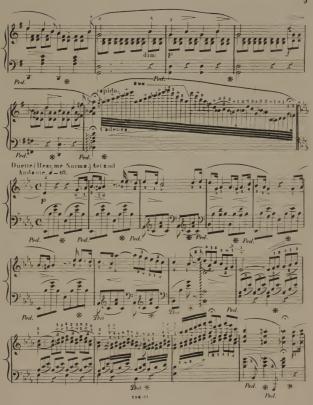

## NORMA.

(Morceau de Concert.)

Entid acette Act of Congress A.D.1862,by Kunkel Brestin the Clerk's Office of the U.S.Diffourtifor the FtiDtlof M.