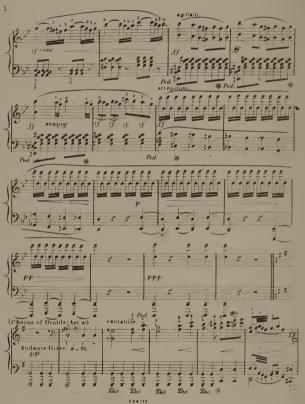

## NORMA.

(Morceau de Concert.)

Entid acette Act of Congress A.D.1862,by Kunkel Brestin the Clerk's Office of the U.S.Diffourtifor the FtiDtlof M.