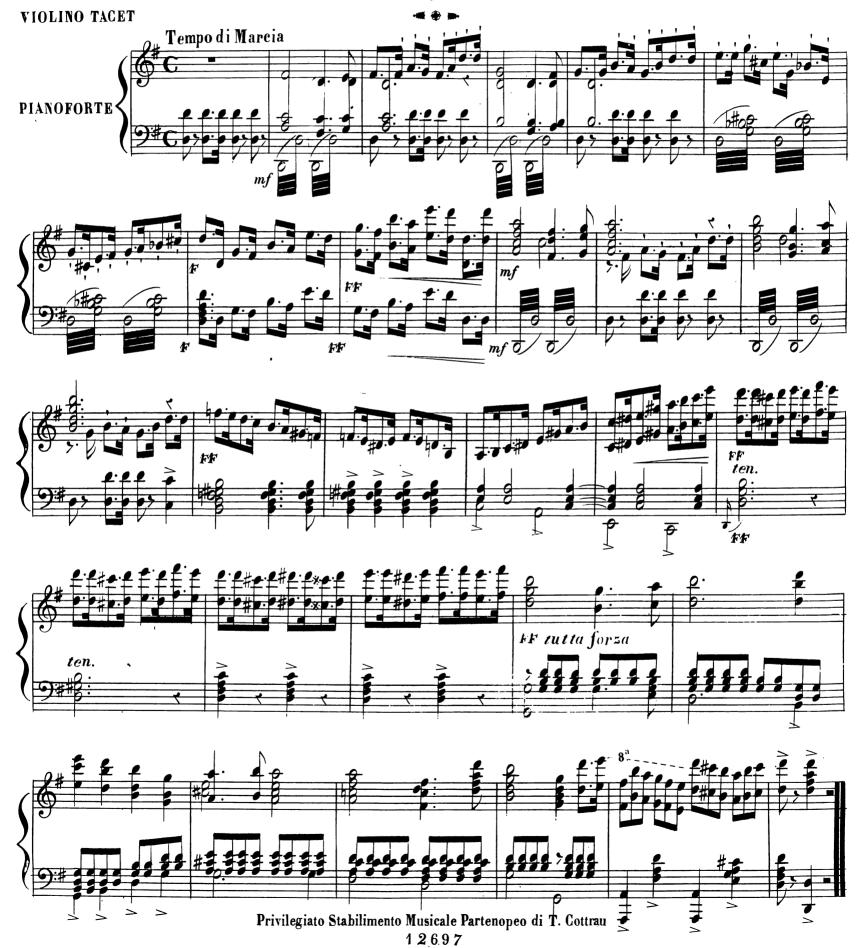

### avec accompagnement de Piano

N. 12697. Depto nell'Arch. del R. Coll.

COMPOSE PAR

ALEX. CASORTI

D.1.20

Op. 18 Solo risoluto o con anima 4ª corda.. mf legato 1. corda flantato 1. corda .....flautato flautato con forza 4ª corda..... 4º corda ..... ritard.