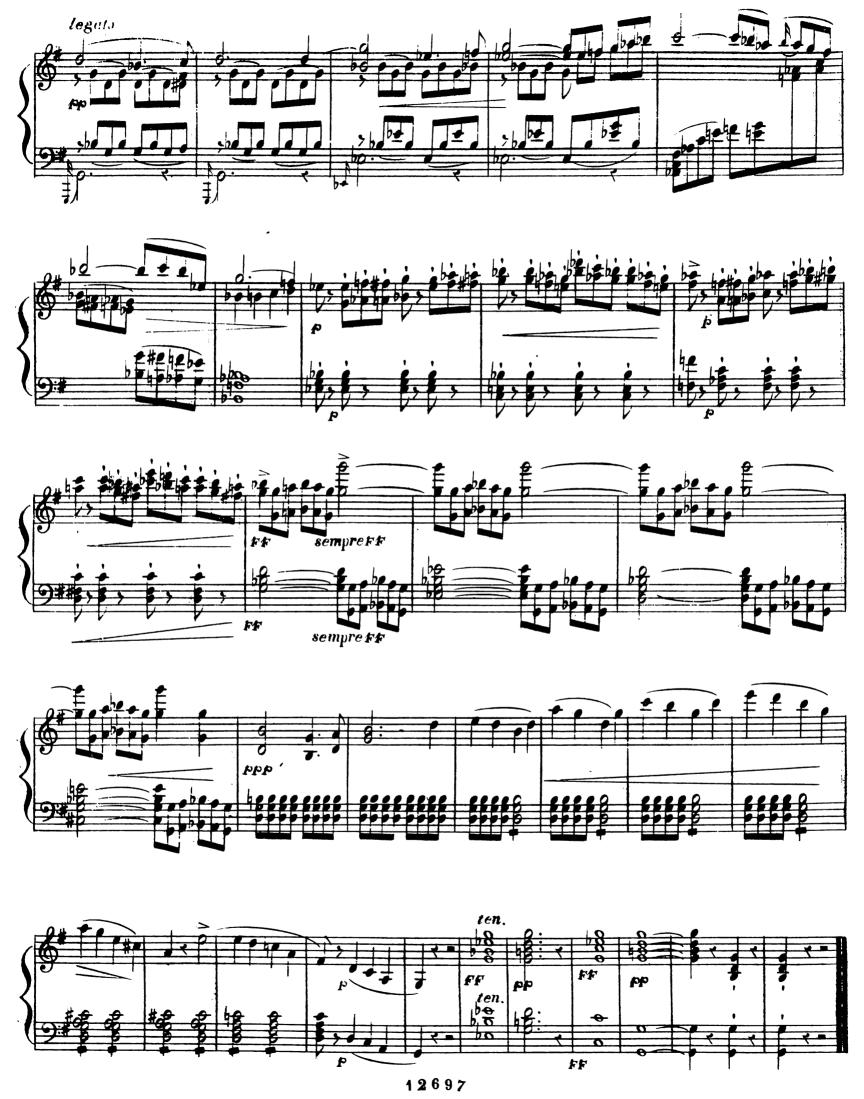

### avec accompagnement de Piano

N. 12697. Depto nell'Arch. del R. Coll.

COMPOSE PAR

ALEX. CASORTI

D.1.20

Op. 18 Solo risoluto o con anima 4ª corda.. mf legato 1. corda flantato 1. corda .....flautato flautato con forza 4ª corda..... 4º corda ..... ritard.