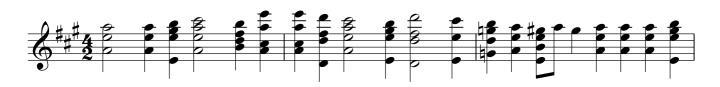

#### Guitar 1

From Emmanuel Adriaenssen (c.1554-1604) Pratum Musicum (Antwerp, 1584) (Transposed up a tone, assuming the bass lute was in D, wrong notes corrected)