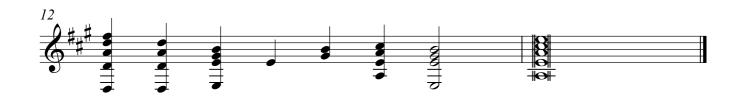

### Guitar 3

From Emmanuel Adriaenssen (c.1554-1604) Pratum Musicum (Antwerp, 1584) (Transposed up a tone, assuming the bass lute was in D, wrong notes corrected)