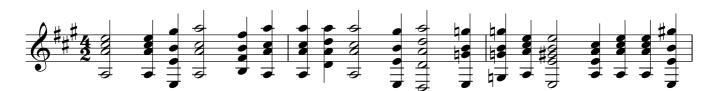

#### Guitar 1

From Emmanuel Adriaenssen (c.1554-1604) Pratum Musicum (Antwerp, 1584) (Transposed up a tone, assuming the bass lute was in D, wrong notes corrected)