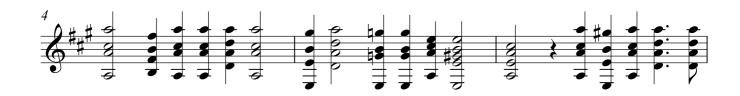

### Guitar 2

From Emmanuel Adriaenssen (c.1554-1604) Pratum Musicum (Antwerp, 1584) (Transposed up a tone, assuming the bass lute was in D, wrong notes corrected)