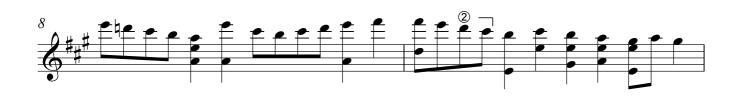

#### Guitar 4

From Emmanuel Adriaenssen (c.1554-1604) Pratum Musicum (Antwerp, 1584) (Transposed up a tone, assuming the bass lute was in D, wrong notes corrected)