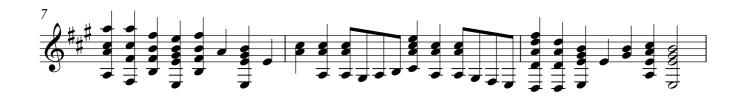

### Guitar 3

From Emmanuel Adriaenssen (c.1554-1604) Pratum Musicum (Antwerp, 1584) (Transposed up a tone, assuming the bass lute was in D, wrong notes corrected)