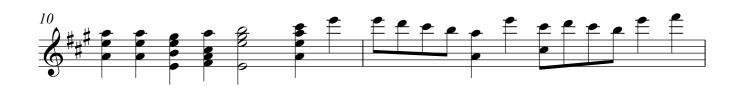

#### Guitar 1

From Emmanuel Adriaenssen (c.1554-1604) Pratum Musicum (Antwerp, 1584) (Transposed up a tone, assuming the bass lute was in D, wrong notes corrected)