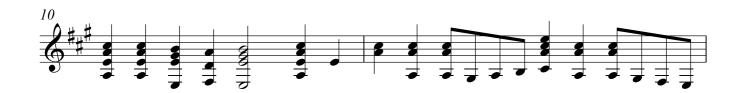

#### Guitar 4

From Emmanuel Adriaenssen (c.1554-1604) Pratum Musicum (Antwerp, 1584) (Transposed up a tone, assuming the bass lute was in D, wrong notes corrected)