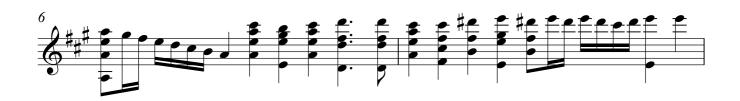

### Guitar 3

From Emmanuel Adriaenssen (c.1554-1604) Pratum Musicum (Antwerp, 1584) (Transposed up a tone, assuming the bass lute was in D, wrong notes corrected)