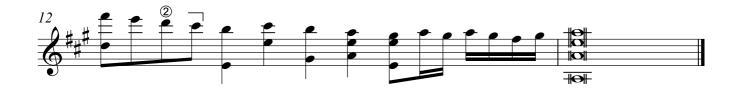

### Guitar 2

From Emmanuel Adriaenssen (c.1554-1604) Pratum Musicum (Antwerp, 1584) (Transposed up a tone, assuming the bass lute was in D, wrong notes corrected)