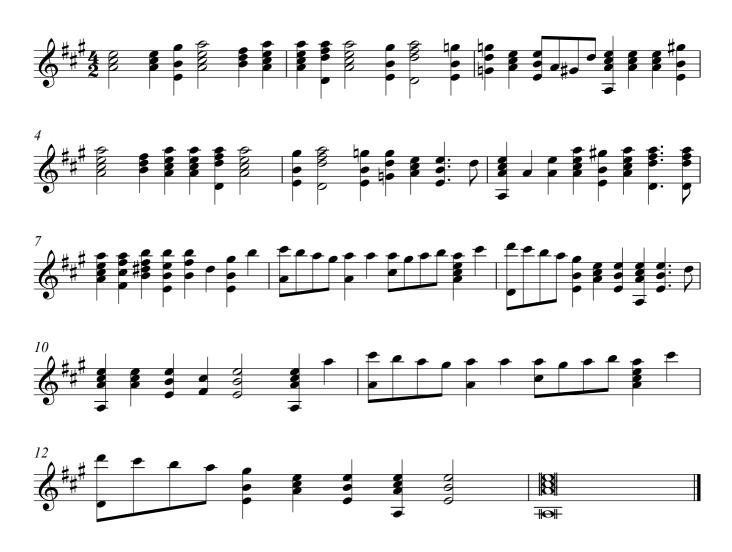

### Guitar 3

From Emmanuel Adriaenssen (c.1554-1604) Pratum Musicum (Antwerp, 1584) (Transposed up a tone, assuming the bass lute was in D, wrong notes corrected)