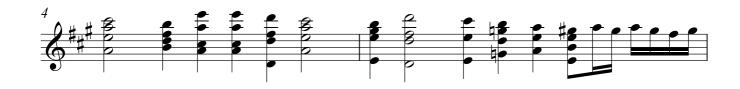

### Guitar 2

From Emmanuel Adriaenssen (c.1554-1604) Pratum Musicum (Antwerp, 1584) (Transposed up a tone, assuming the bass lute was in D, wrong notes corrected)