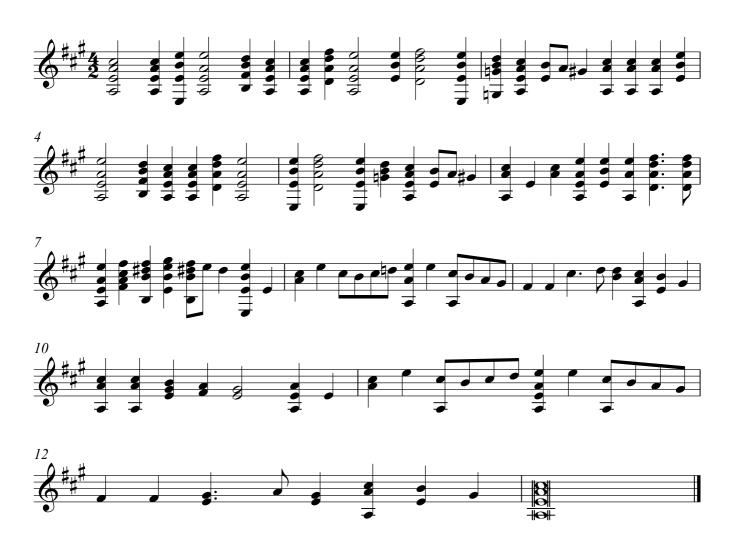

#### Guitar 4

From Emmanuel Adriaenssen (c.1554-1604) Pratum Musicum (Antwerp, 1584) (Transposed up a tone, assuming the bass lute was in D, wrong notes corrected)